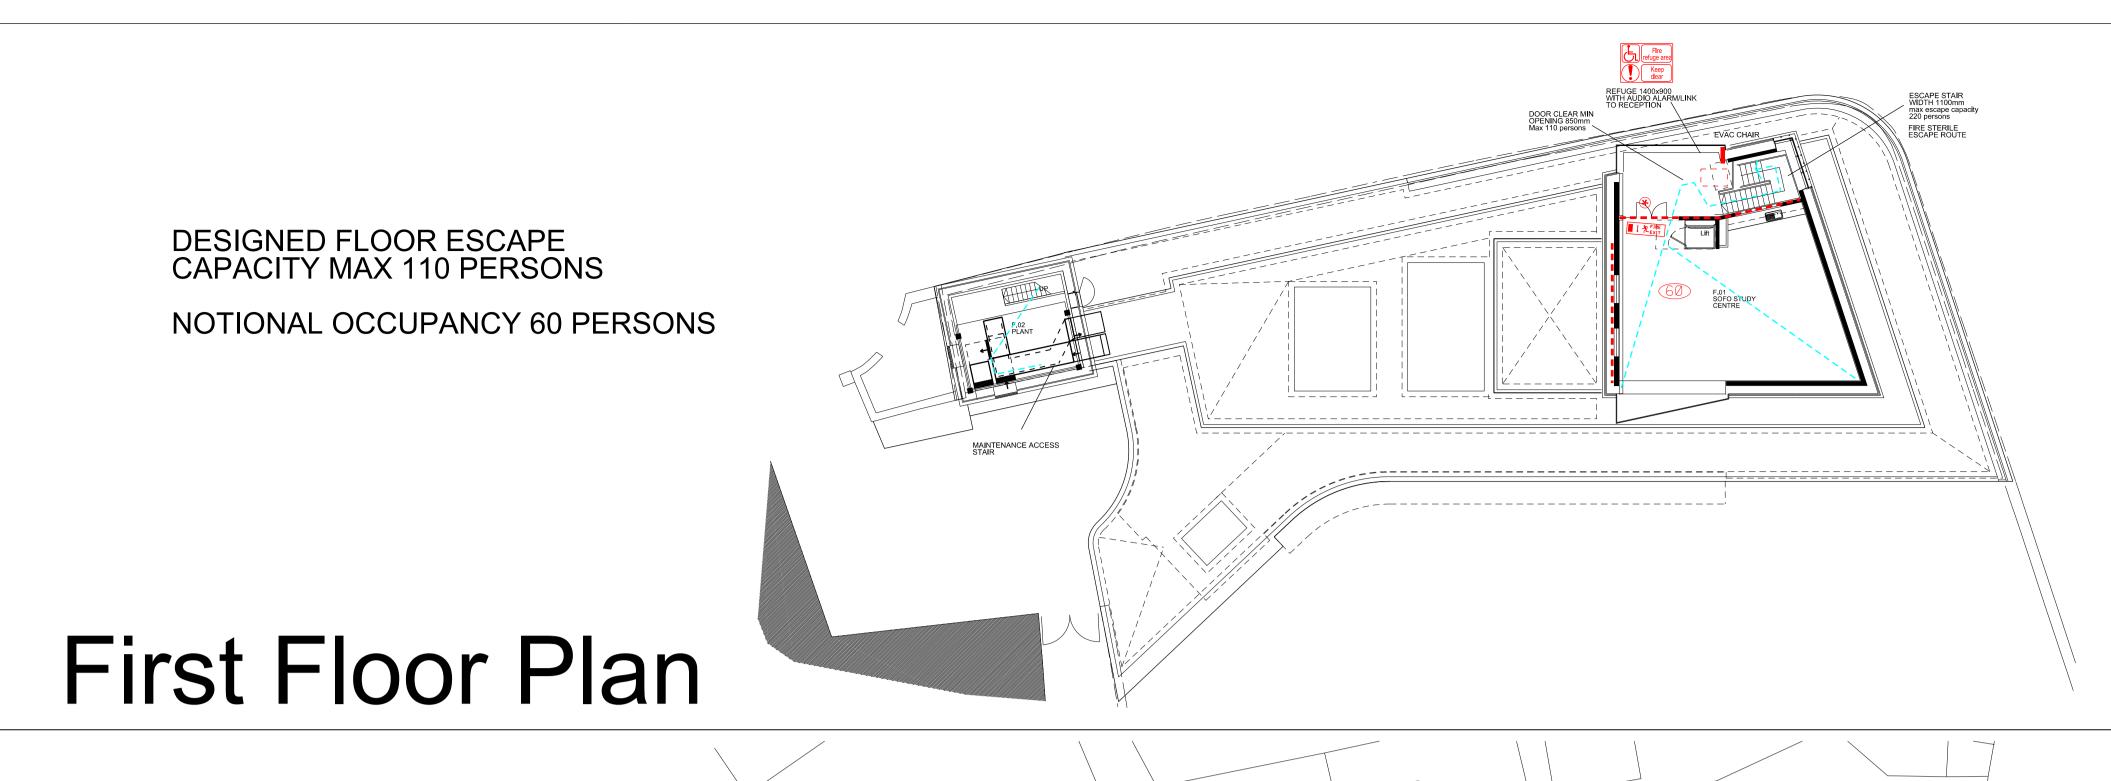

34

NOTIONAL ROOM
OCCUPANCY

ESCAPE ROUTE

60 MIN FIRE RESISTING
ENCLOSURE

30 MIN FIRE RESISTING
ENCLOSURE

30 MIN FIRE RESISTING
ENCLOSURE

2.00m

ESCAPE CORRIDOR
WIDTH

NEW FIRE DOORS
30min FRSC

EVAC CHAIR

EXTING BUILDING
BEYOND THE EXTENT
OF THE PROPOSED TO
WORKS

A SPRINKLER SYSTEM HAS
BEEN INSTALLED TO THE
BUILDING BUT HAS NOT
BEEN TESTED AND
CERTIFICITY
BUILDING BUT HAS NOT
BEEN TESTED AND
CERTIFICITY
BOXING/ INTUMISCENT COATING.