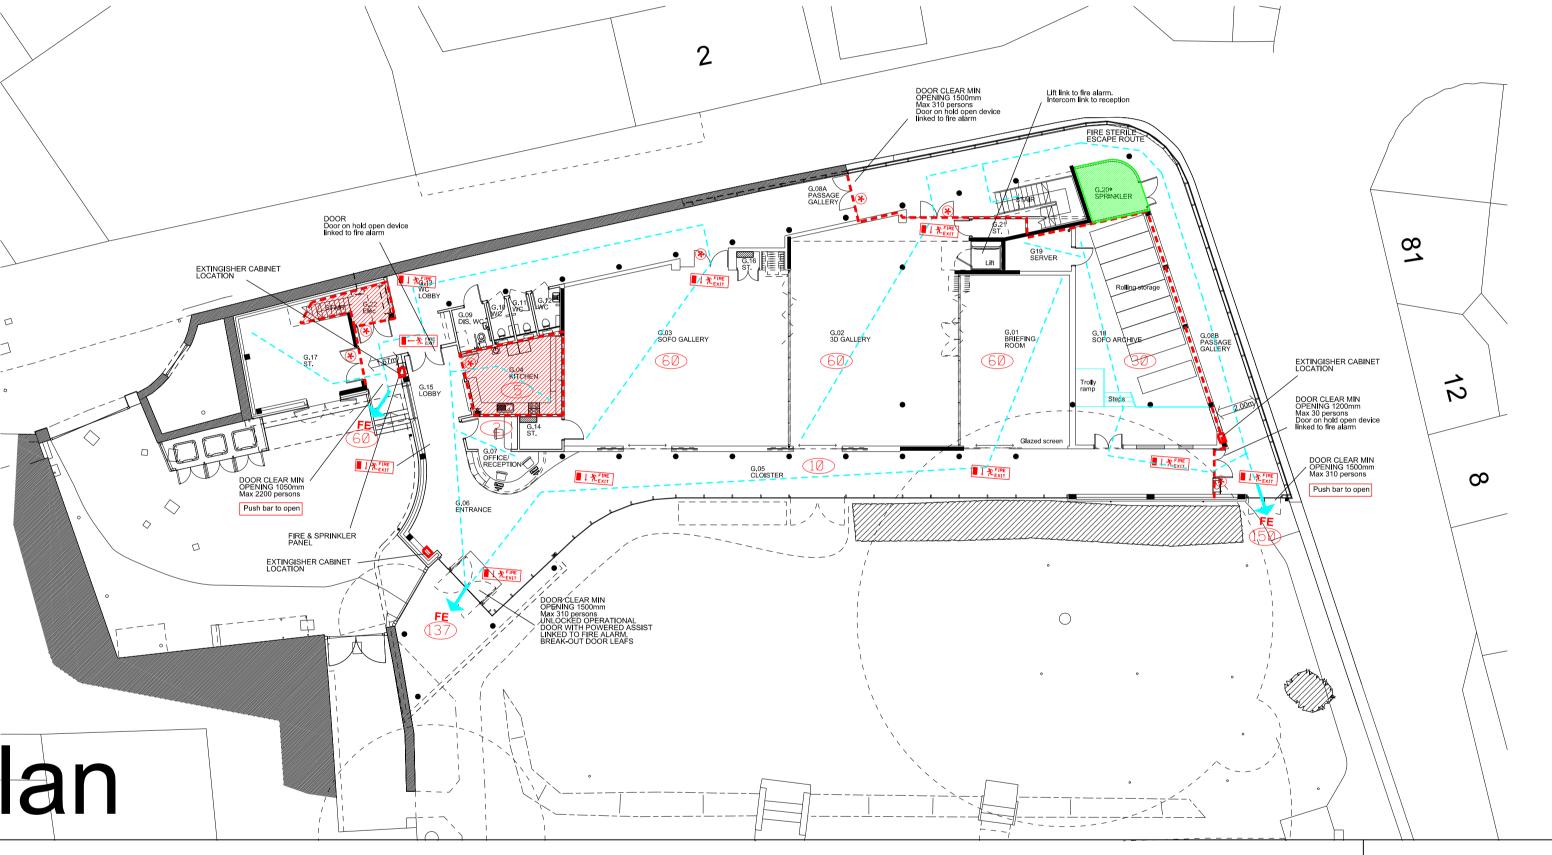

DESIGNED FLOOR ESCAPE CAPACITY MAX 310 PERSONS (Includes first floor evacuation)

NOTIONAL OCCUPANCY 287 (Plus first floor)

Ground Floor Plan

Oxford Architects LLP, is a Limited Liability Partnership registered in England. Copyright Reserved. All dimensions to be checked on site before work commences. Figured dimensions to be taken in preference to scaled dimensions. If in doubt ask.

European Spec

FINAL FIRE EXIT
Use above or to the side of final exit

GO RIGHT TO FIRE EXIT
Use for changes in direction on way to final exit

FIRE
FIRE
FIRE
FIRE
GO LEFT TO FIRE EXIT
Use for changes in direction on way to final exit
Use for changes in direction on way to final exit
Use for changes in direction on way to final exit
Use for changes in direction on way to final exit

FIRE
FIRE
FIRE
GO STRAIGHT ON AND DOWN TO FIRE EXIT

Push bar to open

WHEELCHAIR REFUGE
DO NOT OBSTRUCT

Walls - 30 MIN FIRE
RESISTANCE
Walls - 30 MIN FIRE
RESISTANCE
FINAL EXIT/ NO OF
EVACUEES (Notional occupanoy)

34

NOTIONAL ROOM
OCCUPANCY

ESCAPE ROUTE

60 MIN FIRE RESISTING
ENCLOSURE

30 MIN FIRE RESISTING
ENCLOSURE

30 MIN FIRE RESISTING
ENCLOSURE

2.00m

ESCAPE CORRIDOR
WIDTH

NEW FIRE DOORS
30min FRSC

EVAC CHAIR

EXTING BUILDING
BEYOND THE EXTENT
OF THE PROPOSED TO
WORKS

A SPRINKLER SYSTEM HAS
BEEN INSTALLED TO THE
BUILDING BUT HAS NOT
BEEN TESTED AND
CERTIFICITY
BUILDING BUT HAS NOT
BEEN TESTED AND
CERTIFICITY
BOXING/ INTUMISCENT COATING.

SIGNAGE/EQUIPMENT/KEY

FC/A 27/04/15 Courtyard final exit size updated. Sprimkler reference updated. Ref Date Revision

Sept 11

Partner Drawn

Status

FINAL CONSTRUCTION

Scale

1:200 A1